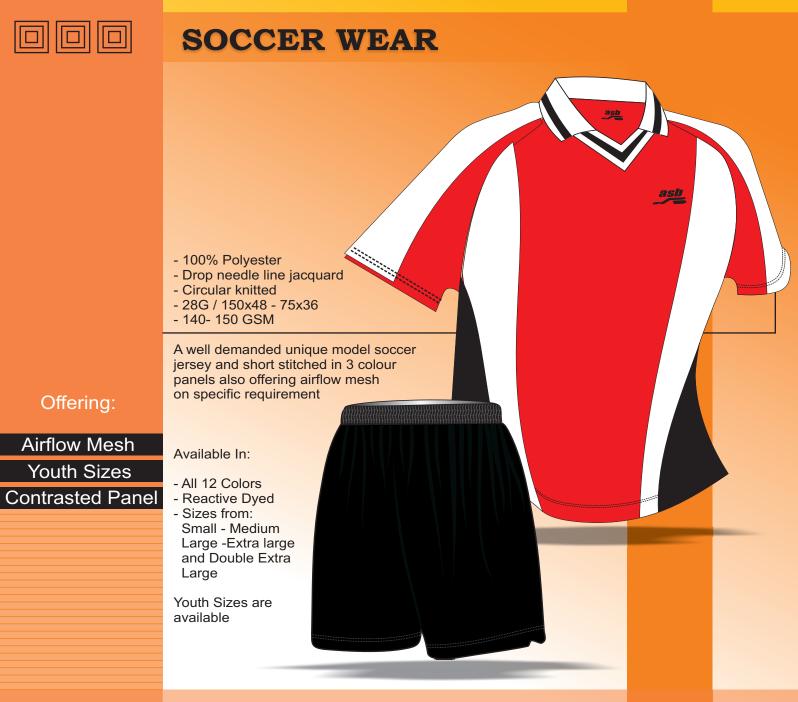

# SOCCER WEAR

ash asb - 100% Polyester - Drop needle line jacquard - Circular knitted - 28G / 150x48 - 75x36 - 140- 150 GSM A unique model Soccer jersey and short nicely stitched allowing comfort and style to achieve maximum performance Available In: - All 12 Colors - Reactive Dyed - Sizes from: Small - Medium -Large Extra large & Double Extra Large Piping Piping **Airflow Mesh** ast **Airflow Mesh Airflow Mesh** Collection 2011 www.asbgroup.com ŀ