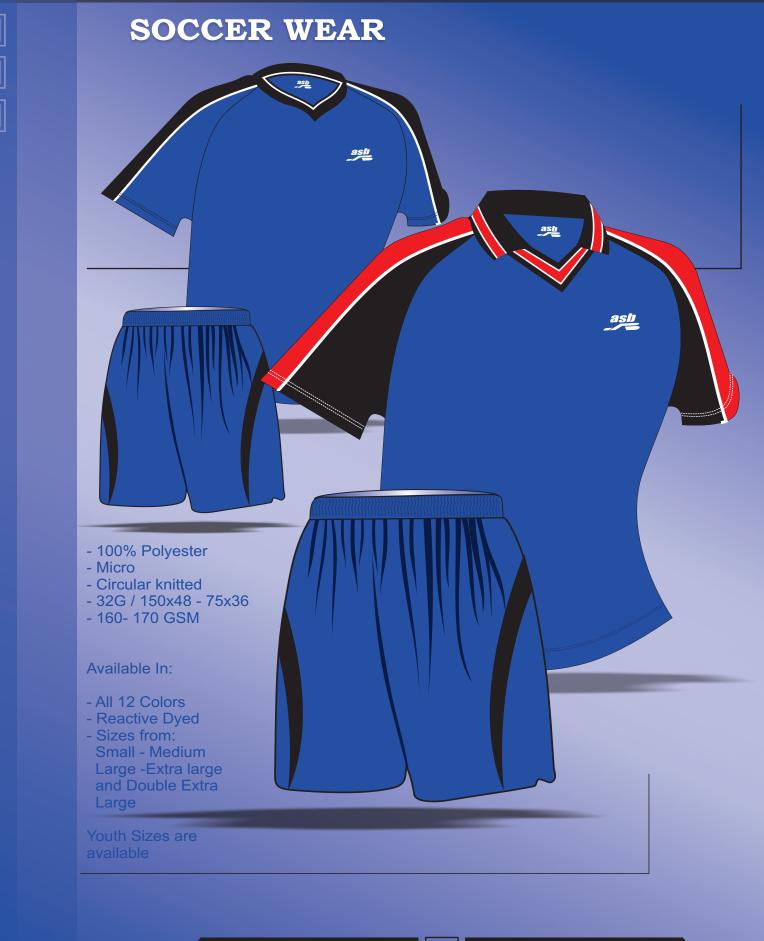

10279-11 BLEND

asb



ASB PAKISTAN

# SOCCER WEAR

STAR Model is one of the most famous model ever demanded worldwide

Airflow mesh can be made available to be fitted on panels in contrasted colors

- 100% Polyester
- Drop needle line jacquard
- Circular knitted
- 28G / 150x48 75x36
- 140- 150 GSM

Available In:

- All 12 Colors
- Reactive Dyed
- Sizes from:
- Small Medium Large -Extra large and Double Extra Large

Youth Sizes are available



3







# **ID: 10279-11 BRAZIL**





# ID: 10279-11 STAR

ash

ash



# SOCCER WEAR



- Line Jacquard
- Circular knitted
- 28G / 150x48 75x36
- 160- 170 GSM

#### Available In:

- All 12 Colors
- Reactive Dyed
- Sizes from: Small - Medium Large -Extra large and Double Extra
- Large

Youth Sizes are available



Ь



## **ID: 10279-11 OCEANIC**



7







Tel: 0092- 52- 3556664, 3556665 Fax: 0092- 52- 3551870 E-Mail: sales@asbpakistan.com Internet: www.asbgroup.com www.asbpakistan.com