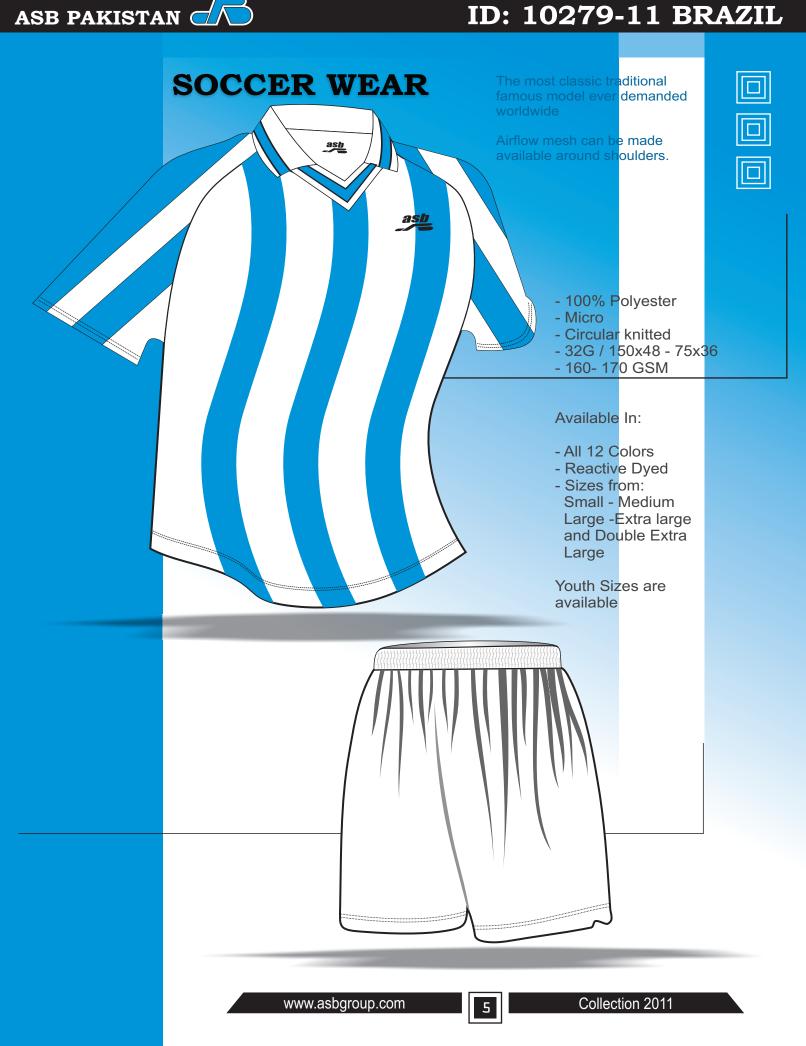

mfort and style to achieve maximum performance Available In: - All 12 Colors - Reactive Dyed - Sizes from: Small - Medium -Large Extra large & Double Extra Large Piping Piping **Airflow Mesh** ast **Airflow Mesh Airflow Mesh** Collection 2011 www.asbgroup.com ŀ

## ID: 10279-11 CARRABIAN



ASB PAKISTAN



## ID: 10279-11 BLEND

asb



ASB PAKISTAN

# SOCCER WEAR

STAR Model is one of the most famous model ever demanded worldwide

Airflow mesh can be made available to be fitted on panels in contrasted colors

- 100% Polyester
- Drop needle line jacquard
- Circular knitted
- 28G / 150x48 75x36
- 140- 150 GSM

Available In:

- All 12 Colors
- Reactive Dyed
- Sizes from:
- Small Medium Large -Extra large and Double Extra Large

Youth Sizes are available



3







# **ID: 10279-11 BRAZIL**





# ID: 10279-11 STAR

ash

ash



# SOCCER WEAR



- Line Jacquard
- Circular knitted
- 28G / 150x48 75x36
- 160- 170 GSM

#### Available In:

- All 12 Colors
- Reactive Dyed
- Sizes from: Small - Medium Large -Extra large and Double Extra
- Large

Youth Sizes are available



Ь



## **ID: 10279-11 OCEANIC**



7







Tel: 0092- 52- 3556664, 3556665 Fax: 0092- 52- 3551870 E-Mail: sales@asbpakistan.com Internet: www.asbgroup.com www.asbpakistan.com