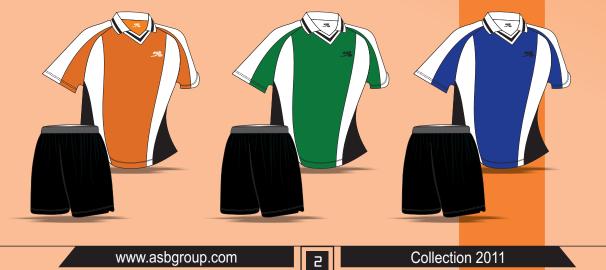

# SOCCER WEAR

STAR Model is one of the most famous model ever demanded worldwide

Airflow mesh can be made available to be fitted on panels in contrasted colors

- 100% Polyester
- Drop needle line jacquard
- Circular knitted
- 28G / 150x48 75x36
- 140- 150 GSM

Available In:

- All 12 Colors
- Reactive Dyed
- Sizes from:
- Small Medium Large -Extra large and Double Extra Large

Youth Sizes are available

3