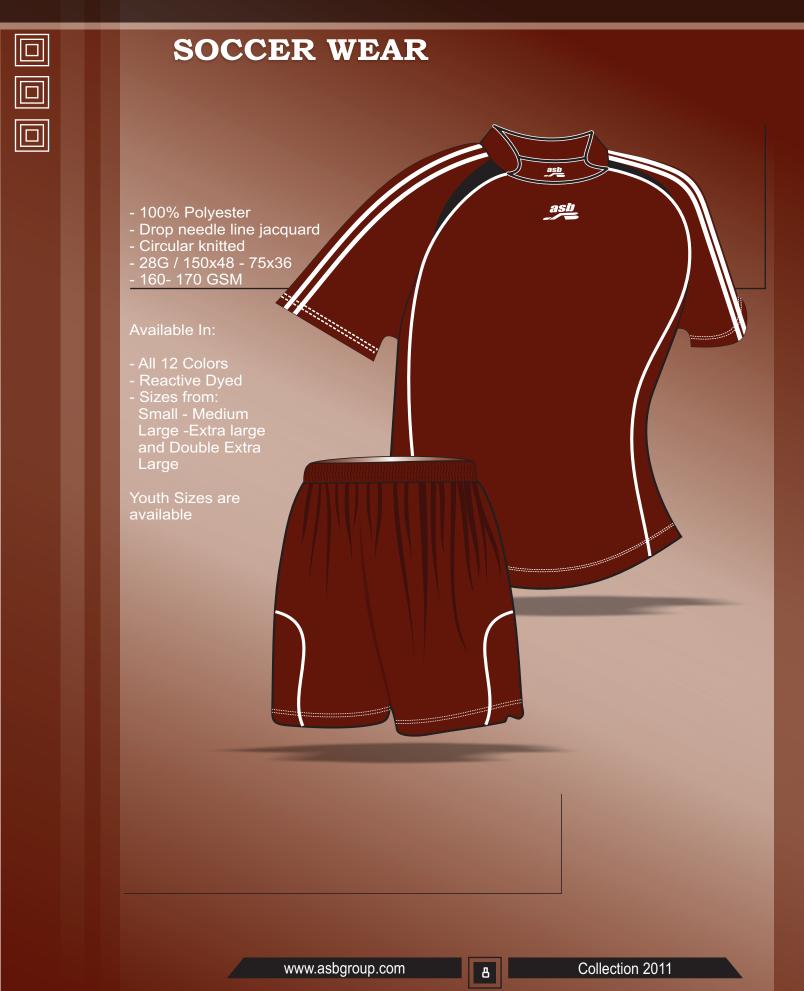

1 BLEND

asb



ASB PAKISTAN

# SOCCER WEAR

STAR Model is one of the most famous model ever demanded worldwide

Airflow mesh can be made available to be fitted on panels in contrasted colors

- 100% Polyester
- Drop needle line jacquard
- Circular knitted
- 28G / 150x48 75x36
- 140- 150 GSM

Available In:

- All 12 Colors
- Reactive Dyed
- Sizes from:
- Small Medium Large -Extra large and Double Extra Large

Youth Sizes are available



3







# **ID: 10279-11 BRAZIL**





# ID: 10279-11 STAR

ash

ash



# SOCCER WEAR



- Line Jacquard
- Circular knitted
- 28G / 150x48 75x36
- 160- 170 GSM

#### Available In:

- All 12 Colors
- Reactive Dyed
- Sizes from: Small - Medium Large -Extra large and Double Extra
- Large

Youth Sizes are available



Ь



## **ID: 10279-11 OCEANIC**



7







Tel: 0092- 52- 3556664, 3556665 Fax: 0092- 52- 3551870 E-Mail: sales@asbpakistan.com Internet: www.asbgroup.com www.asbpakistan.com